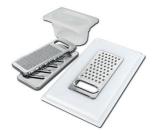

8644 101

Stainless steel plate rack 8100 201

**White bowl** 8153 100

Graters kit with ring-holder and food collection tray

8159 101

\* only in combination with the accessory 8644 101

Stainless steel perforated tray