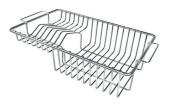

### **OPTIONAL ACCESSORIES**

Glass chopping board 8631 300

HDPE Chopping board 8657 001

HPDE Twin chopping board 8644 101

Stainless steel basket 8611 000

Stainless steel plate rack 8100 303 \* only in combination with the accessory

8644 101

Stainless steel plate rack 8100 201

**White bowl** 8153 100

Graters kit with ring-holder and food collection tray

8159 101

\* only in combination with the accessory 8644 101

Stainless steel perforated tray