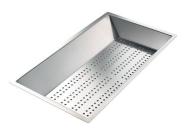

|
| Squared bowls - 0/9 radius | The square bowls of Foster have perfectly squared vertical edges, while those on the bottom have a small radius of 9 mm that facilitates cleaning operations.                                                                                                    |



### **TECHNICAL DATA**





## Foster ==

### **OPTIONAL ACCESSORIES**



Glass chopping board 8631 300



HDPE Chopping board 8657 001



HPDE Twin chopping board 8644 101



Stainless steel basket 8611 000



Stainless steel plate rack 8100 303 \* only in combination with the accessory

8644 101



Stainless steel plate rack 8100 201



**White bowl** 8153 100



Graters kit with ring-holder and food collection tray

8159 101

\* only in combination with the accessory 8644 101



Stainless steel perforated tray

8151 000

\* only in combination with the accessory 8644 101

# Foster ==

### **OPTIONAL AUTOMATIC WASTE FITTINGS**



Automatic waste fitting - PM 8407 113



Space automatic waste fitting - PA 8407 108



Space automatic waste fitting - PE 8407 109



Space Light automatic waste fitting
- PL
8407 117



Space Milano automatic waste fitting 8407 115



Space Push automatic waste fitting - PP