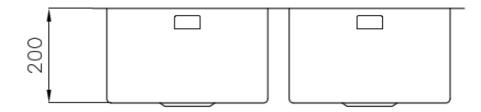

| Drainer                    | No                                                                                                                                                                                                                                                               |
|----------------------------|------------------------------------------------------------------------------------------------------------------------------------------------------------------------------------------------------------------------------------------------------------------|
| Width                      | 78 cm                                                                                                                                                                                                                                                            |
| Bowl dimension             | 340x400mm                                                                                                                                                                                                                                                        |
| Number of bowls            | 2 bowls                                                                                                                                                                                                                                                          |
| Waste fitting              | 3,5" drain                                                                                                                                                                                                                                                       |
| FEATURES                   |                                                                                                                                                                                                                                                                  |
| Basket 3,5" waste fitting  | The drain is equipped with a large 3.5" drain, with the practical basket cap that prevents the discharge of solid parts.                                                                                                                                         |
| Deep bowls                 | This bowls reach an important depth, over 20 cm, thanks to the advanced production technology, that can be offer great capiency and practicity in all the washing operations.                                                                                    |
| Diamond-shape bottom       | The draining of water is an important feature in a sink, and it's always taken good care of in Foster products. In the bent-welded sinks, which would have a flat bottom, the proper draining is guaranteed by the elegant beveling, which helps the water flow. |
| High thickness             | Imm thick steel. A significant thickness, which guarantees the maximum sturdiness and durability.                                                                                                                                                                |
| Perimetral overflow        | The overflow is always a security on the Foster sinks that prevents the overflow of water in case of oversights. The perimeter drain solution improves aesthetics thanks to its square and essential shape.                                                      |
| Squared bowls - 0/9 radius | The square bowls of Foster have perfectly squared vertical edges, while those on the bottom have a small radius of 9 mm that facilitates cleaning operations.                                                                                                    |