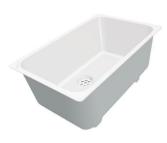

8644 101

Stainless steel plate rack 8100 201

**White bowl** 8153 100

Graters kit with ring-holder and food collection tray

8159 101

\* only in combination with the accessory 8644 101

Stainless steel perforated tray