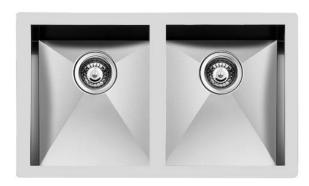

### Sink Quadra

Kitchen Sinks Code: 1208 850

### **DETAILS**

| Edge/Installation Type | Undermount                                                      |
|------------------------|-----------------------------------------------------------------|
| Finish                 | Foster brushed                                                  |
| Material               | AISI 304 stainless steel                                        |
| Texture                | Brushed in line                                                 |
| Base                   | 80 cm                                                           |
| Dimensions             | 785x460 mm                                                      |
| Standard fittings      | Fixing hooks, gasket, drain, overflow and siphon, boxed packing |
| Mixer holes            | No standard holes                                               |
| Built-in hole          | 725x400 mm                                                      |

| Drainer                    | No                                                                                                                                                                                                                                                               |
|----------------------------|------------------------------------------------------------------------------------------------------------------------------------------------------------------------------------------------------------------------------------------------------------------|
| Width                      | 78 cm                                                                                                                                                                                                                                                            |
| Bowl dimension             | 340x400mm                                                                                                                                                                                                                                                        |
| Number of bowls            | 2 bowls                                                                                                                                                                                                                                                          |
| Waste fitting              | 3,5" drain                                                                                                                                                                                                                                                       |
| FEATURES                   |                                                                                                                                                                                                                                                                  |
| Basket 3,5" waste fitting  | The drain is equipped with a large 3.5" drain, with the practical basket cap that prevents the discharge of solid parts.                                                                                                                                         |
| Deep bowls                 | This bowls reach an important depth, over 20 cm, thanks to the advanced production technology, that can be offer great capiency and practicity in all the washing operations.                                                                                    |
| Diamond-shape bottom       | The draining of water is an important feature in a sink, and it's always taken good care of in Foster products. In the bent-welded sinks, which would have a flat bottom, the proper draining is guaranteed by the elegant beveling, which helps the water flow. |
| High thickness             | Imm thick steel. A significant thickness, which guarantees the maximum sturdiness and durability.                                                                                                                                                                |
| Perimetral overflow        | The overflow is always a security on the Foster sinks that prevents the overflow of water in case of oversights. The perimeter drain solution improves aesthetics thanks to its square and essential shape.                                                      |
| Squared bowls - 0/9 radius | The square bowls of Foster have perfectly squared vertical edges, while those on the bottom have a small radius of 9 mm that facilitates cleaning operations.                                                                                                    |