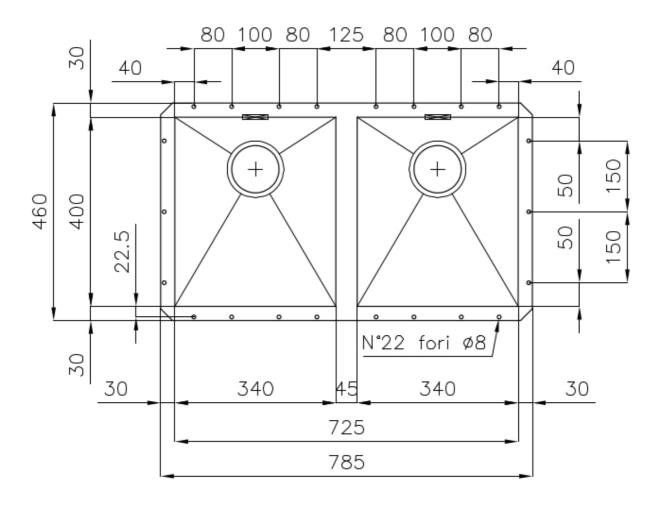

### **DETAILS**

| Edge/Installation Type | Undermount                                                      |
|------------------------|-----------------------------------------------------------------|
| Finish                 | Foster brushed                                                  |
| Material               | AISI 304 stainless steel                                        |
| Texture                | Brushed in line                                                 |
| Base                   | 80 cm                                                           |
| Dimensions             | 785x460 mm                                                      |
| Standard fittings      | Fixing hooks, gasket, drain, overflow and siphon, boxed packing |
| Mixer holes            | No standard holes                                               |
| Built-in hole          | 725x400 mm                                                      |

| Drainer                    | No                                                                                                                                                                                                                                                               |
|----------------------------|------------------------------------------------------------------------------------------------------------------------------------------------------------------------------------------------------------------------------------------------------------------|
| Width                      | 78 cm                                                                                                                                                                                                                                                            |
| Bowl dimension             | 340x400mm                                                                                                                                                                                                                                                        |
| Number of bowls            | 2 bowls                                                                                                                                                                                                                                                          |
| Waste fitting              | 3,5" drain                                                                                                                                                                                                                                                       |
| FEATURES                   |                                                                                                                                                                                                                                                                  |
| Basket 3,5" waste fitting  | The drain is equipped with a large 3.5" drain, with the practical basket cap that prevents the discharge of solid parts.                                                                                                                                         |
| Deep bowls                 | This bowls reach an important depth, over 20 cm, thanks to the advanced production technology, that can be offer great capiency and practicity in all the washing operations.                                                                                    |
| Diamond-shape bottom       | The draining of water is an important feature in a sink, and it's always taken good care of in Foster products. In the bent-welded sinks, which would have a flat bottom, the proper draining is guaranteed by the elegant beveling, which helps the water flow. |
| High thickness             | Imm thick steel. A significant thickness, which guarantees the maximum sturdiness and durability.                                                                                                                                                                |
| Perimetral overflow        | The overflow is always a security on the Foster sinks that prevents the overflow of water in case of oversights. The perimeter drain solution improves aesthetics thanks to its square and essential shape.                                                      |
| Squared bowls - 0/9 radius | The square bowls of Foster have perfectly squared vertical edges, while those on the bottom have a small radius of 9 mm that facilitates cleaning operations.                                                                                                    |

### **TECHNICAL DATA**