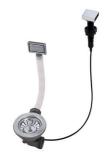

### **OPTIONAL AUTOMATIC WASTE FITTINGS**

Automatic waste fitting - PM 8407 113

Space automatic waste fitting - PA 8407 108

Space automatic waste fitting - PE 8407 109

Space Light automatic waste fitting
- PL
8407 117