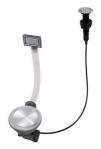

### **OPTIONAL AUTOMATIC WASTE FITTINGS**

Automatic waste fitting - PM 8407 113

Space automatic waste fitting - PA 8407 108

Space automatic waste fitting - PE 8407 109

Space Light automatic waste fitting
- PL
8407 117